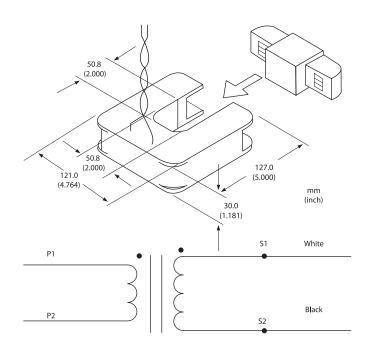

RoHS compliant |  |  |
| Construction            | Epoxy encapsulated housing       |  |  |

## **ORDERING INFORMATION**

|                        |        |   | Rated Input |       |  |
|------------------------|--------|---|-------------|-------|--|
| Ordering Number: AcuC  | T- 200 | - |             | : 333 |  |
| Ordering Example: AcuC | T- 200 | - | 800         | : 333 |  |
| 600: 600A              |        |   |             |       |  |
| 800: 800A              |        |   |             |       |  |
|                        |        |   | 1000: 1000A |       |  |
|                        |        |   | 1200: 1200A |       |  |
|                        |        |   | 1500: 1500A |       |  |



Tel.: 2280-1686 · Fax: 2524-2397 ventas@eproteca.com · www.eproteca.com



## DIMENSIONS